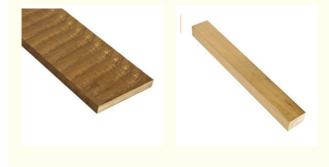

# C83600 CuSn7 Bronze Flat Bar Yellow Color Bronze Square Bar With High **Strength**

# **Product Specification**

Name: Bronze Material Rod C83600 CuSn7 Bronze

Flat&square Bar

Bronze Material:

FOB CIF CNF EXW • Price Term:

· Color:

Round, Hexagon Or Customized · Shape: Continuous Cast Bar Or Extruded Bar Type:

• Dimension:

. Highlight: phosphor bronze rod, bronze flat bar stock

# PRODUCT DISPLAY

产品展示

产品具有良好的延用性,涂冲性、高电镀和优良的导 电性等结点,广泛用于建筑、机械制造、汽车、电子电器、集 成电路、管压器、电缆及各种电气设备等行业。

Se provided with excellent ductility, deep-drawing nunce, plating conductivity etc., and widely used

## PRODUCT DISPLAY