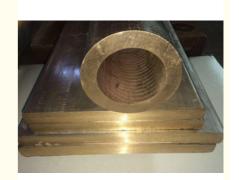

# **Product Specification**

Name: Bronze Material Rod C83600 CuSn7 Bronze

Flat&square Bar

Bronze Material:

FOB CIF CNF EXW • Price Term:

· Color:

Round, Hexagon Or Customized · Shape: Continuous Cast Bar Or Extruded Bar Type:

• Dimension:

. Highlight: phosphor bronze rod, bronze flat bar stock

# PRODUCT DISPLAY

产品展示

产品具有良好的延用性,涂冲性、高电镀和优良的导 电性等结点,广泛用于建筑、机械制造、汽车、电子电器、集 成电路、管压器、电缆及各种电气设备等行业。

Se provided with excellent ductility, deep-drawing nunce, plating conductivity etc., and widely used

## PRODUCT DISPLAY