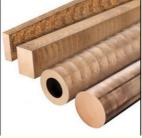

# CuSn12 Tin Silicon Bronze Rod, Bronze Bar Stock With Round / Square Shape

## **Product Specification**

Name: Bronze CuSn12 Tin Bronze Bar

Price Term: FOB, CIF, CNF, EXW

. Material: Bronze

Shape: Round, Hexagon Or Customized

. Dimension: Customized

Continuous Cast Bar Or Extruded Bar Type: • Highlight: silicon bronze rod, bronze flat bar stock

# Product Description

| Item                      | Bronze Rod                                                                                                                                                                          |
|---------------------------|-------------------------------------------------------------------------------------------------------------------------------------------------------------------------------------|
| Standard                  | ASTM,AISI,BS,JIS,GB,etc                                                                                                                                                             |
| Туре                      | Continuous or Extruded                                                                                                                                                              |
| OEM acceptance            | Yes, customized composition and dimension is accepted                                                                                                                               |
| Shape                     | Solid or hollow<br>Round, flat, square, hexagonal, rectangular,etc                                                                                                                  |
| Dimension                 | Round bar: Diameter for continuous casted rod: 7-150 mm Diameter for extruded rod: 3-70 mm Length: customized Dimension for rods of Other shapes can be customized.                 |
| Finish                    | Mill, polished, bright or as requested                                                                                                                                              |
| Process                   | Horizonal continuous casting, Extrusion                                                                                                                                             |
| Inspection<br>Equipements | Chemical composition analysis: Spectrometer<br>Mechenic property test: Hardness, tensile<br>strength, Elongation,Straightness                                                       |
| Application               | 1). Charging auto parts 2) Connectors 3). Marine pumps 4). Bushing 5).Electrical conductors 6) Cummunication 7) Couplings, plumbing parts or sanitary ware parts, etc. 8). Military |
| Advantages                | 1) Good mechanical properties, 2) Strong corrosion resistance, 3) Strict dimension control, 4) High intensity, 5) Great machining performance, 6) Hot Forging performance           |
| MOQ                       | 500KG-3000KG                                                                                                                                                                        |
| Sampe<br>requested        | Yes                                                                                                                                                                                 |
| Price Term                | Ex-works, FOB,CIF, etc                                                                                                                                                              |