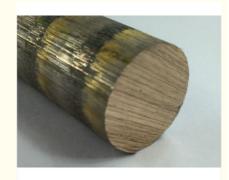

# CuSn12 Tin Silicon Bronze Rod, Bronze Bar Stock With Round / Square Shape

## **Product Specification**

Name: Bronze CuSn12 Tin Bronze Bar

Price Term: FOB, CIF, CNF, EXW

. Material: Bronze

Shape: Round, Hexagon Or Customized

. Dimension: Customized

Continuous Cast Bar Or Extruded Bar Type: • Highlight: silicon bronze rod, bronze flat bar stock

# Product Description

| Item                      | Bronze Rod                                                                                                                                                                          |
|---------------------------|-------------------------------------------------------------------------------------------------------------------------------------------------------------------------------------|
| Standard                  | ASTM,AISI,BS,JIS,GB,etc                                                                                                                                                             |
| Туре                      | Continuous or Extruded                                                                                                                                                              |
| OEM acceptance            | Yes, customized composition and dimension is accepted                                                                                                                               |
| Shape                     | Solid or hollow<br>Round, flat, square, hexagonal, rectangular,etc                                                                                                                  |
| Dimension                 | Round bar: Diameter for continuous casted rod: 7-150 mm Diameter for extruded rod: 3-70 mm Length: customized Dimension for rods of Other shapes can be customized.                 |
| Finish                    | Mill, polished, bright or as requested                                                                                                                                              |
| Process                   | Horizonal continuous casting, Extrusion                                                                                                                                             |
| Inspection<br>Equipements | Chemical composition analysis: Spectrometer<br>Mechenic property test: Hardness, tensile<br>strength, Elongation,Straightness                                                       |
| Application               | 1). Charging auto parts 2) Connectors 3). Marine pumps 4). Bushing 5).Electrical conductors 6) Cummunication 7) Couplings, plumbing parts or sanitary ware parts, etc. 8). Military |
| Advantages                | 1) Good mechanical properties, 2) Strong corrosion resistance, 3) Strict dimension control, 4) High intensity, 5) Great machining performance, 6) Hot Forging performance           |
| MOQ                       | 500KG-3000KG                                                                                                                                                                        |
| Sampe<br>requested        | Yes                                                                                                                                                                                 |
| Price Term                | Ex-works, FOB,CIF, etc                                                                                                                                                              |