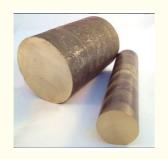

# CuSn12 Tin Silicon Bronze Rod, Bronze Bar Stock With Round / Square Shape

## **Product Specification**

Name: Bronze CuSn12 Tin Bronze Bar

Price Term: FOB, CIF, CNF, EXW

. Material: Bronze

Shape: Round, Hexagon Or Customized

. Dimension: Customized

Continuous Cast Bar Or Extruded Bar Type: • Highlight: silicon bronze rod, bronze flat bar stock

# Product Description

| Item                      | Bronze Rod                                                                                                                                                                          |
|---------------------------|-------------------------------------------------------------------------------------------------------------------------------------------------------------------------------------|
| Standard                  | ASTM,AISI,BS,JIS,GB,etc                                                                                                                                                             |
| Туре                      | Continuous or Extruded                                                                                                                                                              |
| OEM acceptance            | Yes, customized composition and dimension is accepted                                                                                                                               |
| Shape                     | Solid or hollow<br>Round, flat, square, hexagonal, rectangular,etc                                                                                                                  |
| Dimension                 | Round bar: Diameter for continuous casted rod: 7-150 mm Diameter for extruded rod: 3-70 mm Length: customized Dimension for rods of Other shapes can be customized.                 |
| Finish                    | Mill, polished, bright or as requested                                                                                                                                              |
| Process                   | Horizonal continuous casting, Extrusion                                                                                                                                             |
| Inspection<br>Equipements | Chemical composition analysis: Spectrometer<br>Mechenic property test: Hardness, tensile<br>strength, Elongation,Straightness                                                       |
| Application               | 1). Charging auto parts 2) Connectors 3). Marine pumps 4). Bushing 5).Electrical conductors 6) Cummunication 7) Couplings, plumbing parts or sanitary ware parts, etc. 8). Military |
| Advantages                | 1) Good mechanical properties, 2) Strong corrosion resistance, 3) Strict dimension control, 4) High intensity, 5) Great machining performance, 6) Hot Forging performance           |
| MOQ                       | 500KG-3000KG                                                                                                                                                                        |
| Sampe<br>requested        | Yes                                                                                                                                                                                 |
| Price Term                | Ex-works, FOB,CIF, etc                                                                                                                                                              |