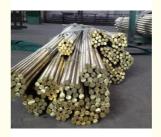

# CuSn12 Tin Silicon Bronze Rod, Bronze Bar Stock With Round / Square Shape

## **Product Specification**

Name: Bronze CuSn12 Tin Bronze Bar

Price Term: FOB, CIF, CNF, EXW

. Material: Bronze

Shape: Round, Hexagon Or Customized

. Dimension: Customized

Continuous Cast Bar Or Extruded Bar Type: • Highlight: silicon bronze rod, bronze flat bar stock

# Product Description

| Item                      | Bronze Rod                                                                                                                                                                          |
|---------------------------|-------------------------------------------------------------------------------------------------------------------------------------------------------------------------------------|
| Standard                  | ASTM,AISI,BS,JIS,GB,etc                                                                                                                                                             |
| Туре                      | Continuous or Extruded                                                                                                                                                              |
| OEM acceptance            | Yes, customized composition and dimension is accepted                                                                                                                               |
| Shape                     | Solid or hollow<br>Round, flat, square, hexagonal, rectangular,etc                                                                                                                  |
| Dimension                 | Round bar: Diameter for continuous casted rod: 7-150 mm Diameter for extruded rod: 3-70 mm Length: customized Dimension for rods of Other shapes can be customized.                 |
| Finish                    | Mill, polished, bright or as requested                                                                                                                                              |
| Process                   | Horizonal continuous casting, Extrusion                                                                                                                                             |
| Inspection<br>Equipements | Chemical composition analysis: Spectrometer<br>Mechenic property test: Hardness, tensile<br>strength, Elongation,Straightness                                                       |
| Application               | 1). Charging auto parts 2) Connectors 3). Marine pumps 4). Bushing 5).Electrical conductors 6) Cummunication 7) Couplings, plumbing parts or sanitary ware parts, etc. 8). Military |
| Advantages                | 1) Good mechanical properties, 2) Strong corrosion resistance, 3) Strict dimension control, 4) High intensity, 5) Great machining performance, 6) Hot Forging performance           |
| MOQ                       | 500KG-3000KG                                                                                                                                                                        |
| Sampe<br>requested        | Yes                                                                                                                                                                                 |
| Price Term                | Ex-works, FOB,CIF, etc                                                                                                                                                              |