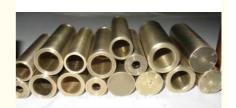

# CuSn12 Tin Silicon Bronze Rod, Bronze Bar Stock With Round / Square Shape

## **Product Specification**

Name: Bronze CuSn12 Tin Bronze Bar

Price Term: FOB, CIF, CNF, EXW

. Material: Bronze

Shape: Round, Hexagon Or Customized

. Dimension: Customized

Continuous Cast Bar Or Extruded Bar Type: • Highlight: silicon bronze rod, bronze flat bar stock

# Product Description

| Item                      | Bronze Rod                                                                                                                                                                          |
|---------------------------|-------------------------------------------------------------------------------------------------------------------------------------------------------------------------------------|
| Standard                  | ASTM,AISI,BS,JIS,GB,etc                                                                                                                                                             |
| Туре                      | Continuous or Extruded                                                                                                                                                              |
| OEM acceptance            | Yes, customized composition and dimension is accepted                                                                                                                               |
| Shape                     | Solid or hollow<br>Round, flat, square, hexagonal, rectangular,etc                                                                                                                  |
| Dimension                 | Round bar: Diameter for continuous casted rod: 7-150 mm Diameter for extruded rod: 3-70 mm Length: customized Dimension for rods of Other shapes can be customized.                 |
| Finish                    | Mill, polished, bright or as requested                                                                                                                                              |
| Process                   | Horizonal continuous casting, Extrusion                                                                                                                                             |
| Inspection<br>Equipements | Chemical composition analysis: Spectrometer<br>Mechenic property test: Hardness, tensile<br>strength, Elongation,Straightness                                                       |
| Application               | 1). Charging auto parts 2) Connectors 3). Marine pumps 4). Bushing 5).Electrical conductors 6) Cummunication 7) Couplings, plumbing parts or sanitary ware parts, etc. 8). Military |
| Advantages                | 1) Good mechanical properties, 2) Strong corrosion resistance, 3) Strict dimension control, 4) High intensity, 5) Great machining performance, 6) Hot Forging performance           |
| MOQ                       | 500KG-3000KG                                                                                                                                                                        |
| Sampe<br>requested        | Yes                                                                                                                                                                                 |
| Price Term                | Ex-works, FOB,CIF, etc                                                                                                                                                              |